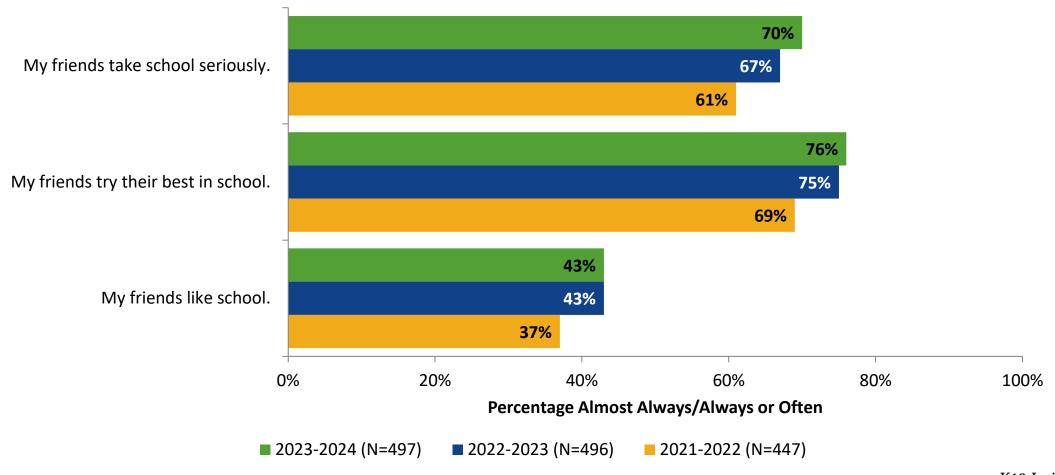

# **Perceptions of Peers**

### **Perceptions of Peers: Comparison Over Time**

How frequently do you feel the following statements are true?

26