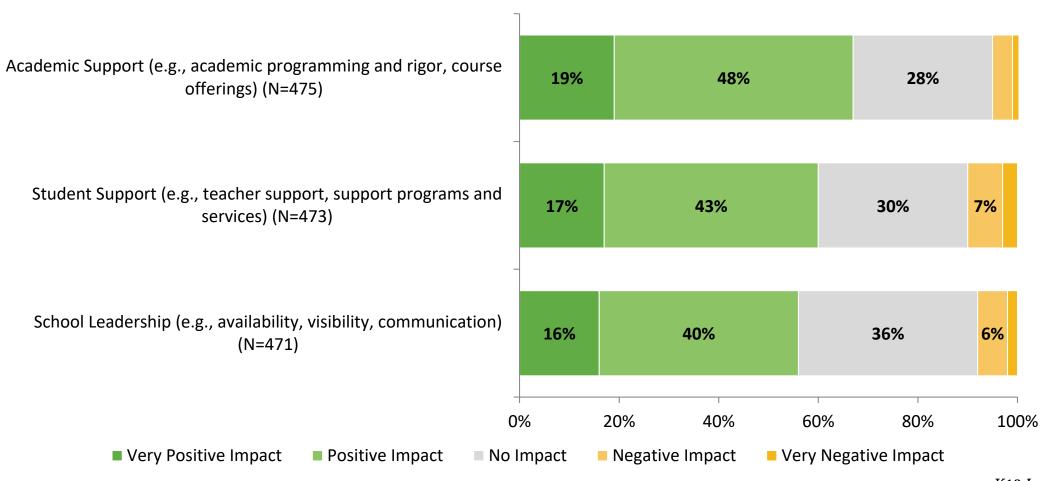

### **Factors Driving NPS**

How do each of the following impact the score you gave above?