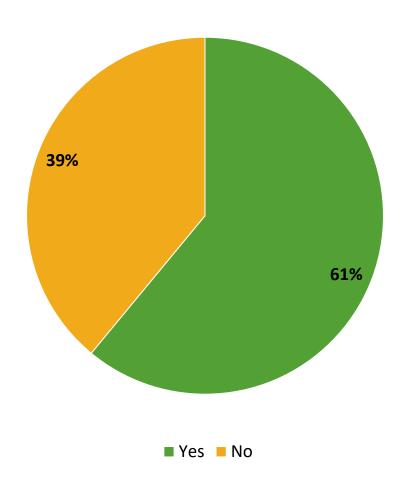

# **Participation in Extracurricular Activities**

Did you participate in any extracurricular activities this school year? (N=489)