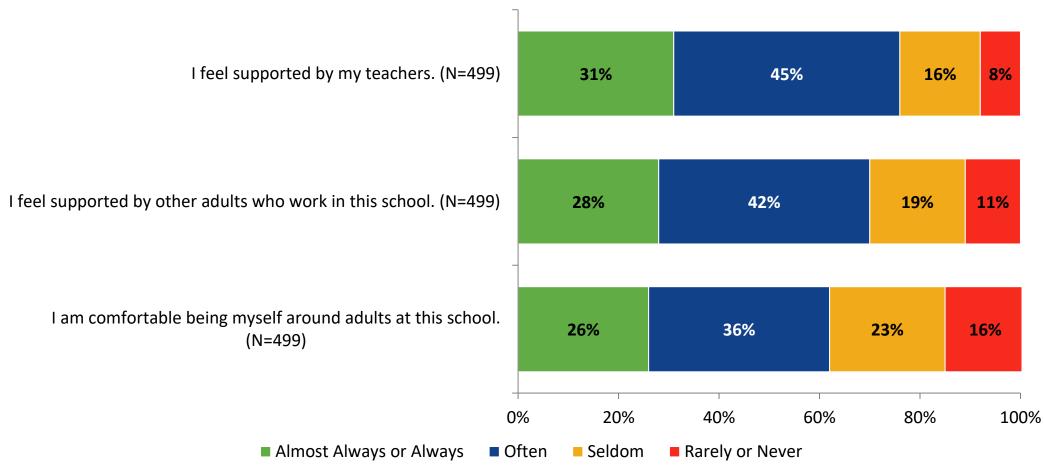

# **Relationships with Adults in School**

### Relationships with Adults in School: Comparison Over Time

How frequently do you feel the following statements are true?

28