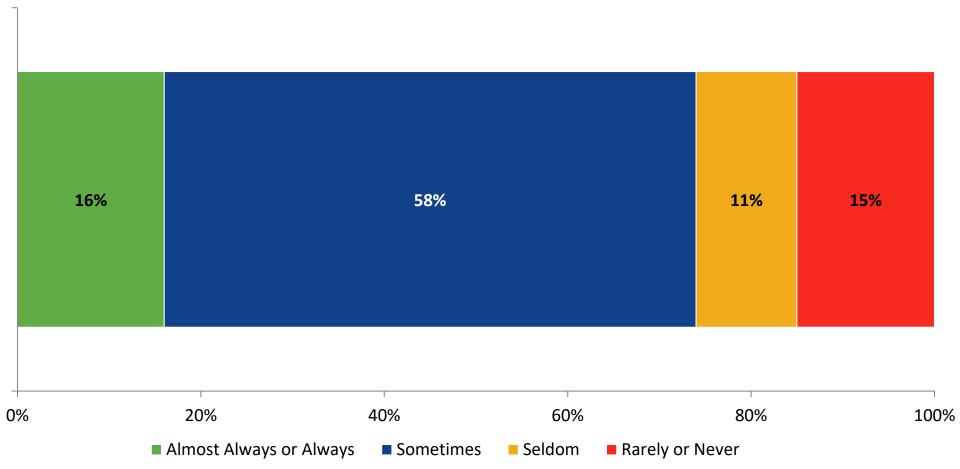

# **Student Engagement Survey for Secondary Students: Seminole Middle School**

**Results and Analysis** 

2023-2024



### **Overall Engagement**



# **Overall Engagement (Continued)**



### **Overall Engagement: Comparison Over Time**



# **Overall Engagement: Comparison Over Time (Continued)**



#### **Like School**

How frequently do you feel the following statement is true?

Generally, I like school. (N=497)



#### **Class Experience**



#### **Class Experience: Comparison Over Time**



# **Academic Support**



#### **Academic Support: Comparison Over Time**

How frequently do you feel the following statements are true?



10

#### Relevance



#### **Relevance: Comparison Over Time**



# **Self-Management**



### **Self-Management: Comparison Over Time**

How frequently do you feel the following statements are true?



14

#### Grit



#### **Grit: Comparison Over Time**



#### **Involvement**



# **Involvement: Comparison Over Time**



#### **Future Goals**



#### **Future Goals: Comparison Over Time**



#### Acceptance



#### **Acceptance: Comparison Over Time**



# **Relationships with Peers**



#### **Relationships with Peers: Comparison Over Time**

How frequently do you fee