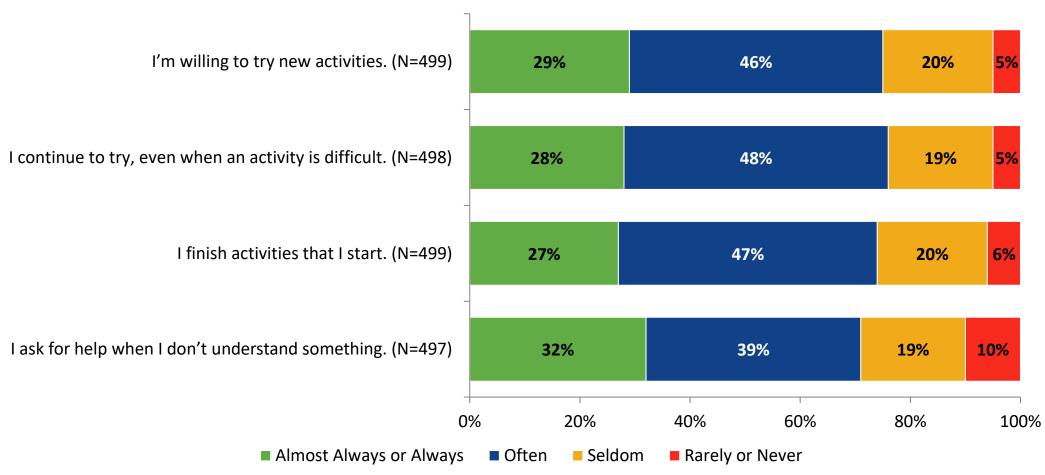

# **Self-Management**

### **Self-Management: Comparison Over Time**

How frequently do you feel the following statements are true?

14