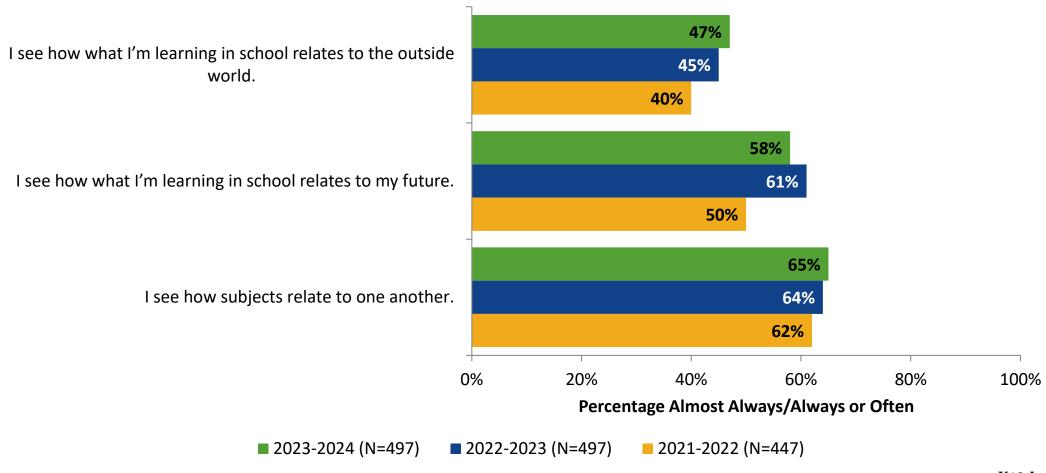

# **Student Engagement Survey for Secondary Students: Seminole Middle School**

**Results and Analysis** 

2023-2024



### **Overall Engagement**



# **Overall Engagement (Continued)**



### **Overall Engagement: Comparison Over Time**



# **Overall Engagement: Comparison Over Time (Continued)**



#### **Like School**

How frequently do you feel the following statement is true?

Generally, I like school. (N=497)



#### **Class Experience**



#### **Class Experience: Comparison Over Time**



# **Academic Support**



#### **Academic Support: Comparison Over Time**

How frequently do you feel the following statements are true?



10

#### Relevance



#### **Relevance: Comparison Over Time**



# **Self-Management**



### **Self-Management: Comparison Over Time**

How frequently do you feel the following statements are true?



14

#### Grit



#### **Grit: Comparison Over Time**



#### **Involvement**



# **Involvement: Comparison Over Time**



#### **Future Goals**



#### **Future Goals: Comparison Over Time**



#### Acceptance



#### **Acceptance: Comparison Over Time**



# **Relationships with Peers**



#### **Relationships with Peers: Comparison Over Time**

How frequently do you feel the following statement are true?



24

# **Perceptions of Peers**



### **Perceptions of Peers: Comparison Over Time**

How frequently do you feel the following statements are true?



26

# **Relationships with Adults in School**



### Relationships with Adults in School: Compar