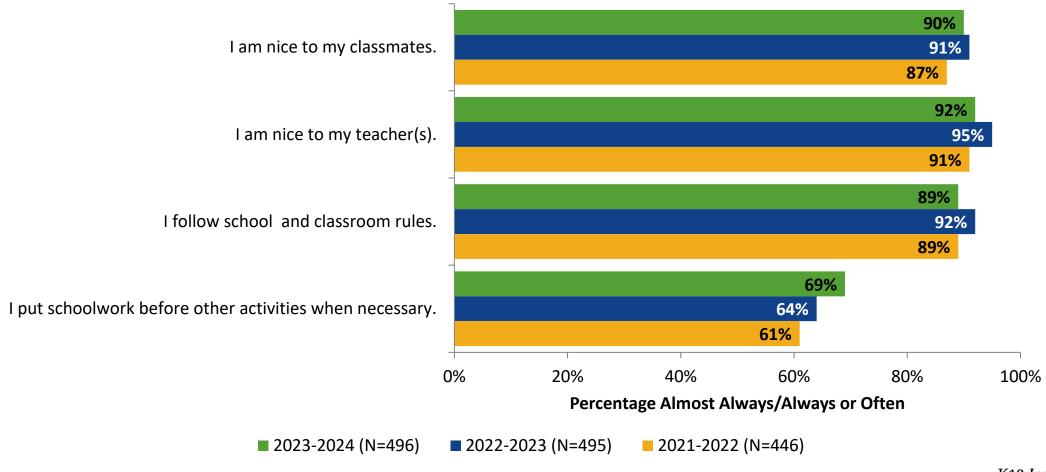

# **Relationships with Peers**

#### **Relationships with Peers: Comparison Over Time**

How frequently do you feel the following statement are true?

24