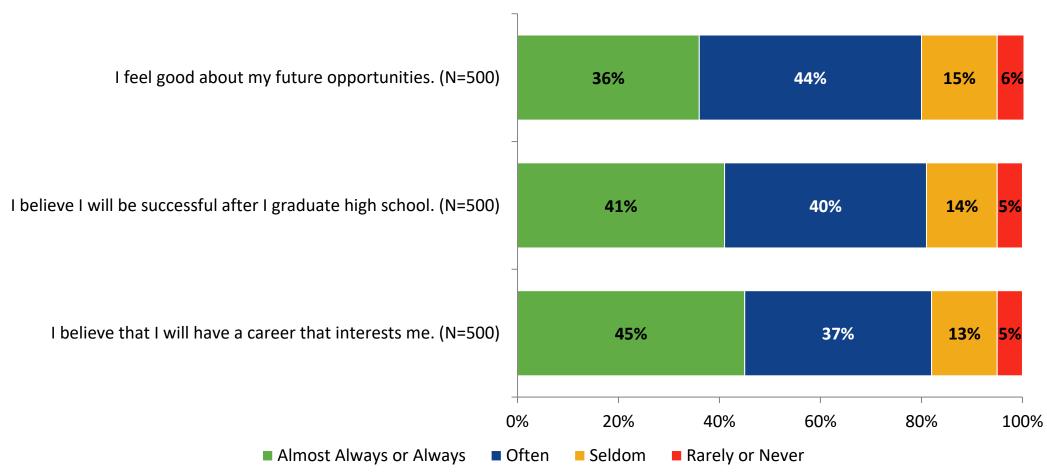

**Overall Engagement: Comparison Over Time**



# **Overall Engagement: Comparison Over Time (Continued)**



#### **Like School**

How frequently do you feel the following statement is true?

Generally, I like school. (N=497)



#### **Class Experience**



#### **Class Experience: Comparison Over Time**



# **Academic Support**



#### **Academic Support: Comparison Over Time**

How frequently do you feel the following statements are true?



10

#### Relevance



#### **Relevance: Comparison Over Time**



# **Self-Management**



### **Self-Management: Comparison Over Time**

How frequently do you feel the following statements are true?



14

#### Grit



#### **Grit: Comparison Over Time**



#### **Involvement**



# **Involvement: Comparison Over Time**



#### **Future Goals**



#### **Future Goals: Comparison Over Time**



#### Acceptance



#### **Acceptance: Comparison Over Time**



# **Relationships with Peers**



#### **Relationships with Peers: Comparison Over Time**

How frequently do you feel the following statement are true?



24

# **Perceptions of Peers**



### **Perceptions of Peers: Comparison Over Time**

How frequently do you feel the following statements are true?



26

# **Relationships with Adults in School**



### Relationships with Adults in School: Comparison Over Time

How frequently do you feel the following statements are true?



28

#### **School Net Promoter Score**

If you had a family member or friend moving to the area, how likely are you to recommend your school to them? (N=437)



### **Factors Driving NPS**

How do each of