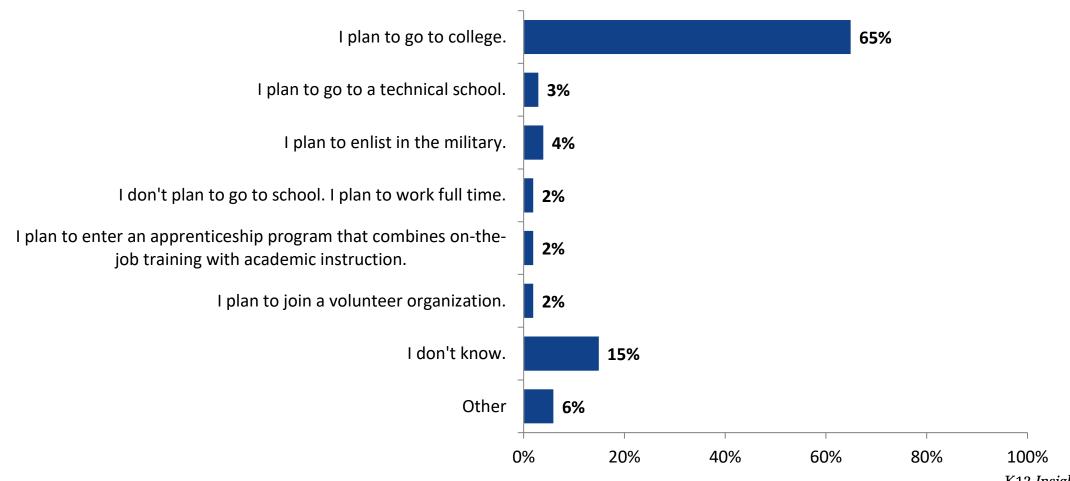

### **Plans After High School**

Which of the following best describes your plans for after high school? (N=496)