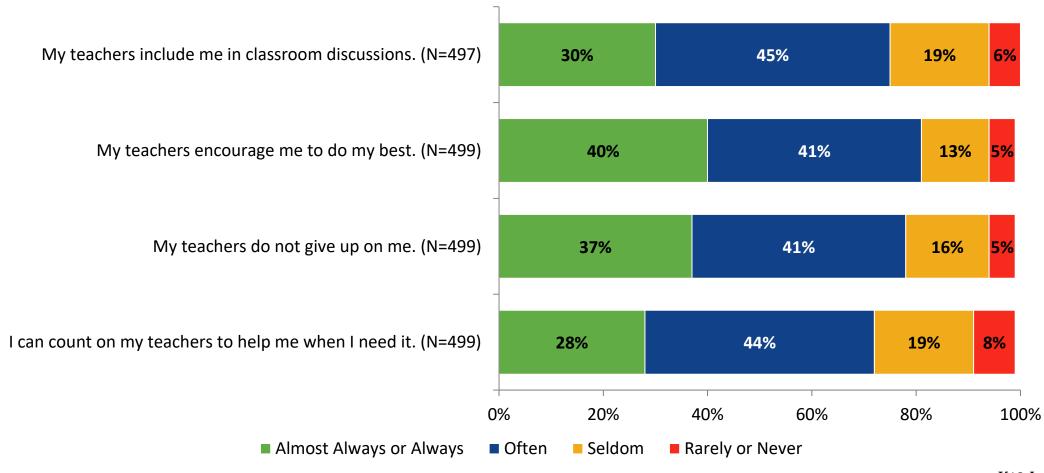

# **Student Engagement Survey for Secondary Students: Seminole Middle School**

**Results and Analysis** 

2023-2024



### **Overall Engagement**



# **Overall Engagement (Continued)**



### **Overall Engagement: Comparison Over Time**



# **Overall Engagement: Comparison Over Time (Continued)**



#### **Like School**

How frequently do you feel the following statement is true?

Generally, I like school. (N=497)



#### **Class Experience**



#### **Class Experience: Comparison Over Time**



# **Academic Support**



#### **Academic Support: Comparison Over Time**

How frequently do you feel the following statements are true?



10

#### Relevance



#### **Relevance: Comparison Over Time**



# **Self-Management**



### **Self-Management: Comparison Over Time**

How frequently do you feel the following statements are true?



14

#### Grit



#### **Grit: Comparison Over Time**



#### **Involvement**



# **Involvement: Comparison Over Time**



#### **Future Goals**



#### **Future Goals: Comparison Over Time**



#### Acceptance



#### **Acceptance: Comparison Over Time**



# **Relationships with Peers**



#### **Relationships with Peers: Comparison Over Time**

How frequently do you feel the following statement are true?



24

# **Perceptions of Peers**



### **Perceptions of Peers: Compa