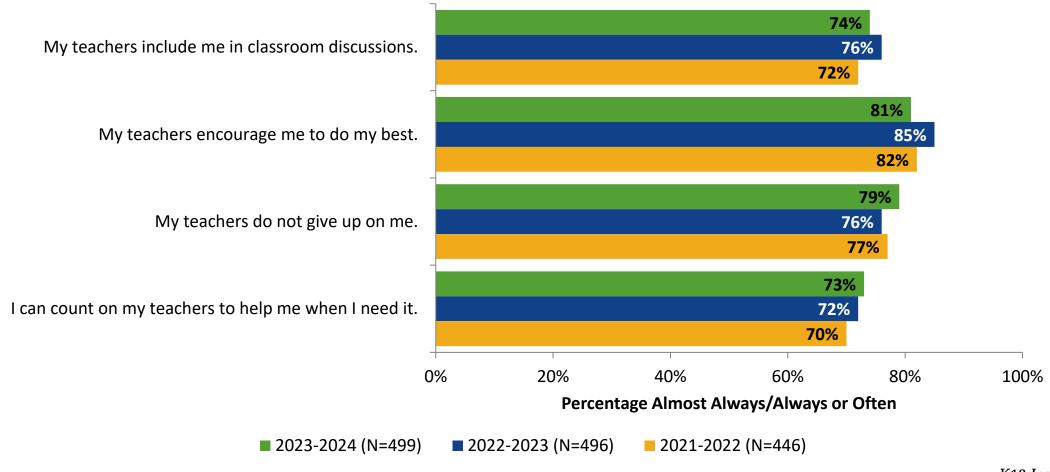

# **Relationships with Adults in School**

### Relationships with Adults in School: Comparison Over Time

How frequently do you feel the following statements are true?

28