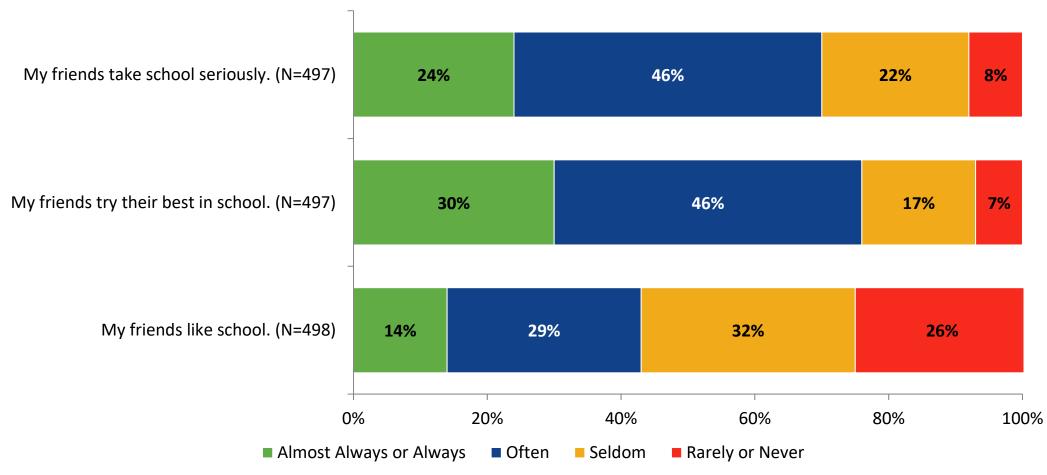

# **Perceptions of Peers**

### **Perceptions of Peers: Comparison Over Time**

How frequently do you feel the following statements are true?

26