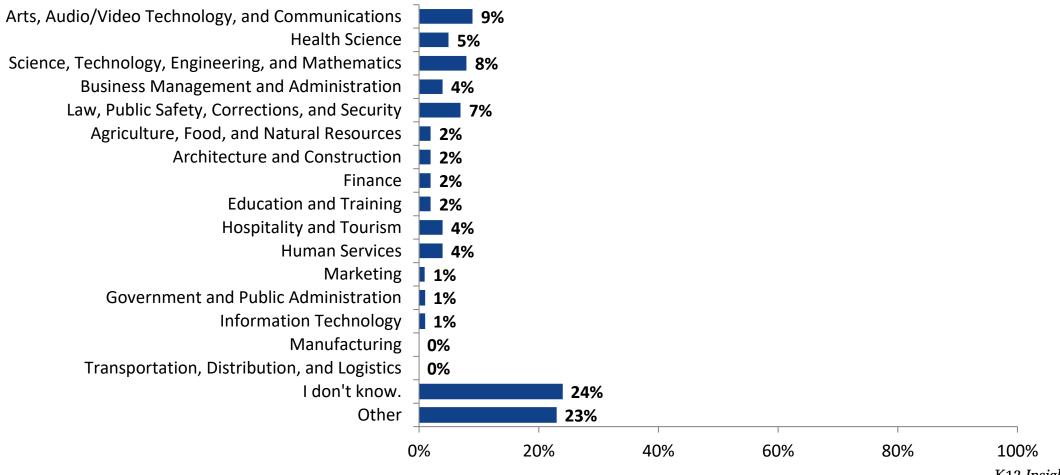

#### **Postsecondary Career Fields**

Which of the following career fields do you plan to pursue? (N=488)

K12 Insight

703.542.9601 | www.k12insight.com