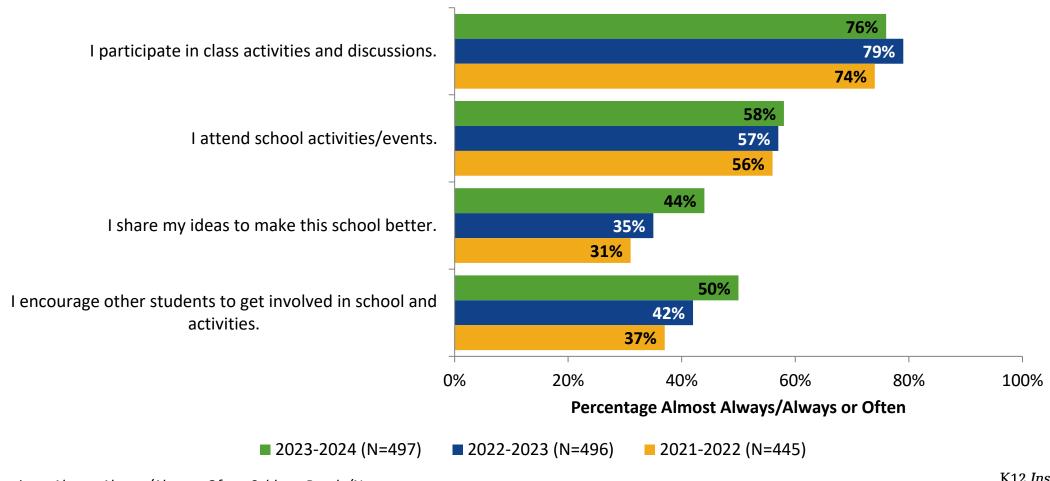

ment (Continued)**



### **Overall Engagement: Comparison Over Time**



# **Overall Engagement: Comparison Over Time (Continued)**



#### **Like School**

How frequently do you feel the following statement is true?

Generally, I like school. (N=497)



#### **Class Experience**



#### **Class Experience: Comparison Over Time**



# **Academic Support**



#### **Academic Support: Comparison Over Time**

How frequently do you feel the following statements are true?



10

#### Relevance



#### **Relevance: Comparison Over Time**



# **Self-Management**



### **Self-Management: Comparison Over Time**

How frequently do you feel the following statements are true?



14

#### Grit



#### **Grit: Comparison Over Time**



#### **Involvement**



# **Involvement: Comparison Over Time**



#### **Future Goals**



#### **Future Goals: Comparison Over Time**



#### Acceptance



#### **Acceptance: Comparison Over Time**



# **Relationships with Peers**



#### **Relationships with Peers: Comparison Over Time**

How frequently do you feel the following statement are true?



24

# **Perceptions of Peers**



### **Perceptions of Peers: Comparison Over Time**

How frequently do you feel the following statements are true?



26

# **Relationships with Adults in School**



### Relationships with Adults in School: Comparison Over Time

How frequently do you feel the following statements are true?



28

#### **School Net Promoter Score**

If you had a family member or friend moving to the area, how likely are you to recommend your school to them? (N=437)



### **Factors Driv