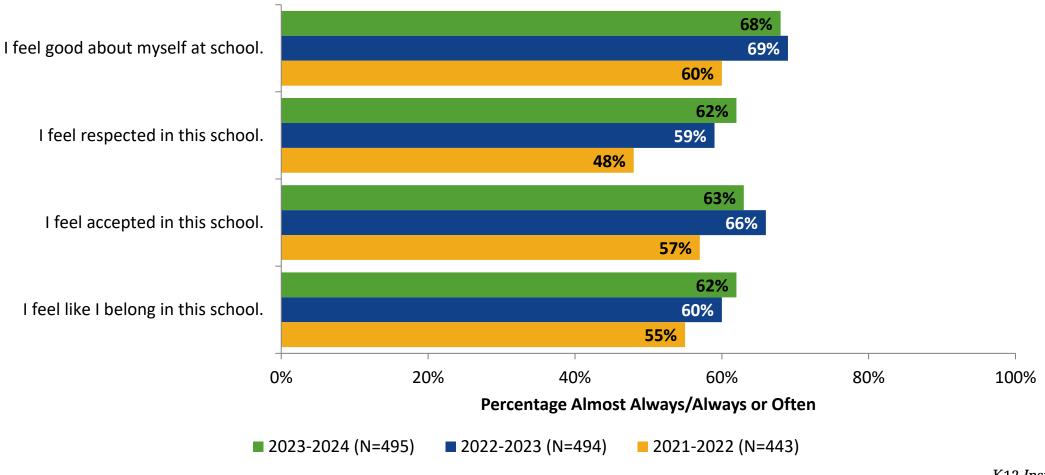

#### **Like School**

How frequently do you feel the following statement is true?

Generally, I like school. (N=497)



#### **Class Experience**



#### **Class Experience: Comparison Over Time**



# **Academic Support**



#### **Academic Support: Comparison Over Time**

How frequently do you feel the following statements are true?



10

#### Relevance



#### **Relevance: Comparison Over Time**



# **Self-Management**



### **Self-Management: Comparison Over Time**

How frequently do you feel the following statements are true?



14

#### Grit



#### **Grit: Comparison Over Time**



#### **Involvement**



# **Involvement: Comparison Over Time**



#### **Future Goals**



#### **Future Goals: Comparison Over Time**



#### Acceptance



#### **Acceptance: Comparison Over Time**



# **Relationships with Peers**



#### **Relationships with Peers: Comparison Over Time**

How frequently do you feel the following statement are true?



24

# **Perceptions of Peers**



### **Perceptions of Peers: Comparison Over Time**

How frequently do you feel the following statements are true?



26

# **Relationships with Adults in School**



### Relationships with Adults in School: Comparison Over Time

How frequently do you feel the following statements are true?



28

#### **School Net Promoter Score**

If you had a family member or friend moving to the area, how likely are you to recommend your school to them? (N=437)



### **Factors Driving NPS**

How do each of the following impact the score you gave above?



# **Factors Driving NPS (Continued)**

How do each of the fo