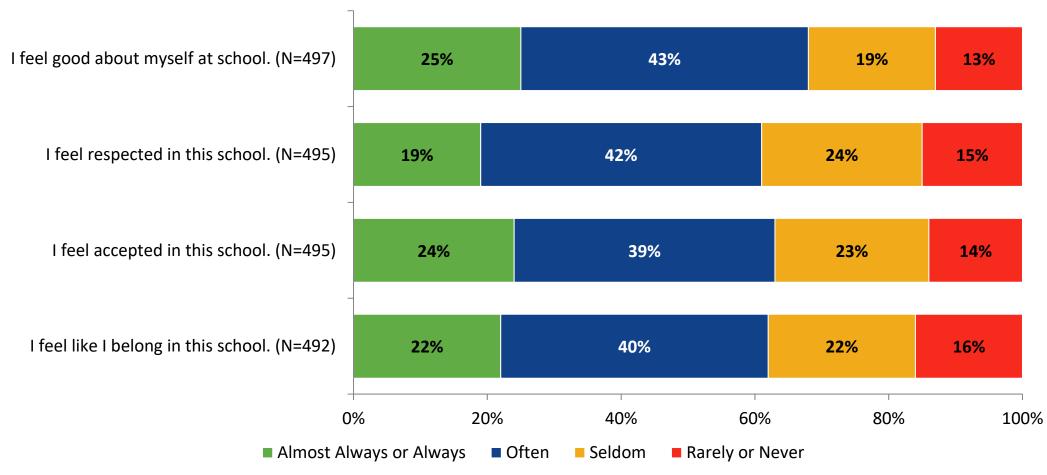

ement: Comparison Over Time (Continued)**



#### **Like School**

How frequently do you feel the following statement is true?

Generally, I like school. (N=497)



#### **Class Experience**



#### **Class Experience: Comparison Over Time**



# **Academic Support**



#### **Academic Support: Comparison Over Time**

How frequently do you feel the following statements are true?



10

#### Relevance



#### **Relevance: Comparison Over Time**



# **Self-Management**



### **Self-Management: Comparison Over Time**

How frequently do you feel the following statements are true?



14

#### Grit



#### **Grit: Comparison Over Time**



#### **Involvement**



# **Involvement: Comparison Over Time**



#### **Future Goals**



#### **Future Goals: Comparison Over Time**



#### Acceptance



#### **Acceptance: Comparison Over Time**



# **Relationships with Peers**



#### **Relationships with Peers: Comparison Over Time**

How frequently do you feel the following statement are true?



24

# **Perceptions of Peers**



### **Perceptions of Peers: Comparison Over Time**

How frequently do you feel the following statements are true?



26

# **Relationships with Adults in School**



### Relationships with Adults in School: Comparison Over Time

How frequently do you feel the following statements are true?



28

#### **School Net Promoter Score**

If you had a family member or friend moving to the area, how likely are you to recommend your school to them? (N=437)



### **Factors Driving NPS**

How do each of the following impact the score you gave above?



# **Factors Dri