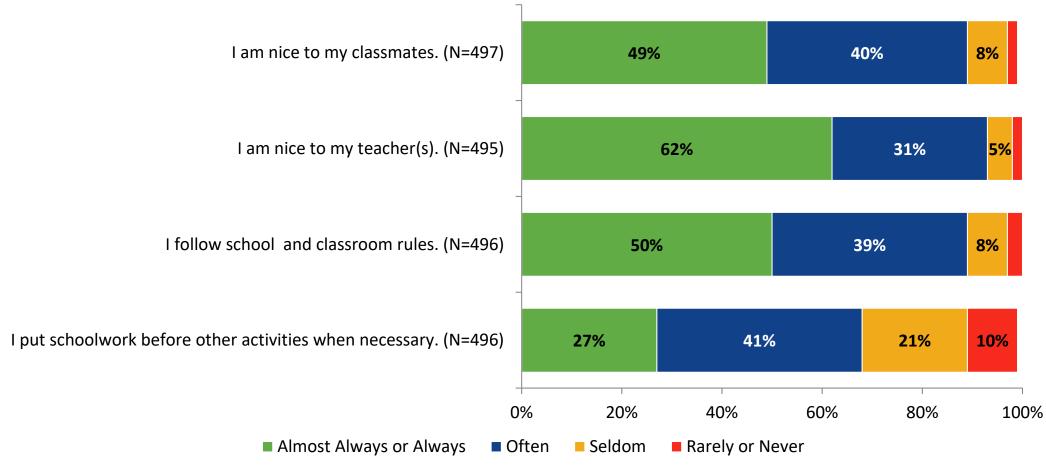

# **Self-Management**

### **Self-Management: Comparison Over Time**

How frequently do you feel the following statements are true?

14