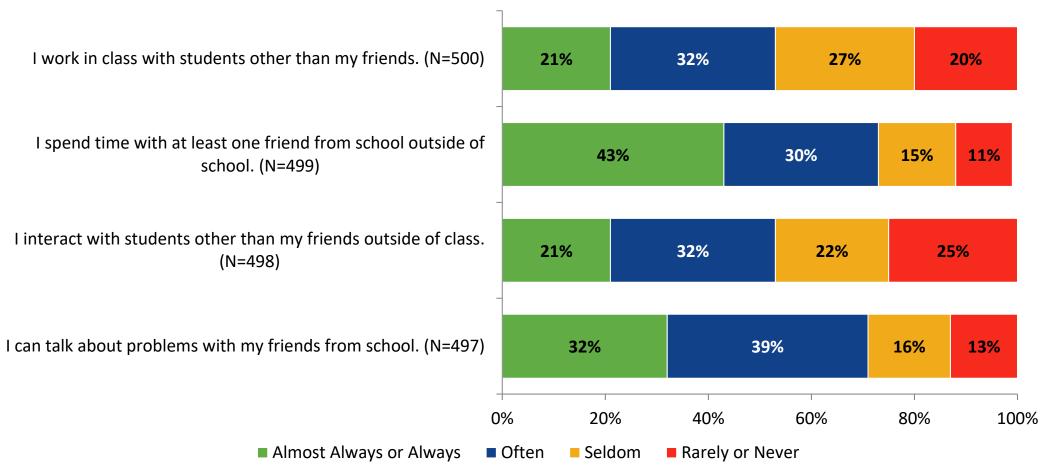

# **Relationships with Peers**

#### **Relationships with Peers: Comparison Over Time**

How frequently do you feel the following statement are true?

24