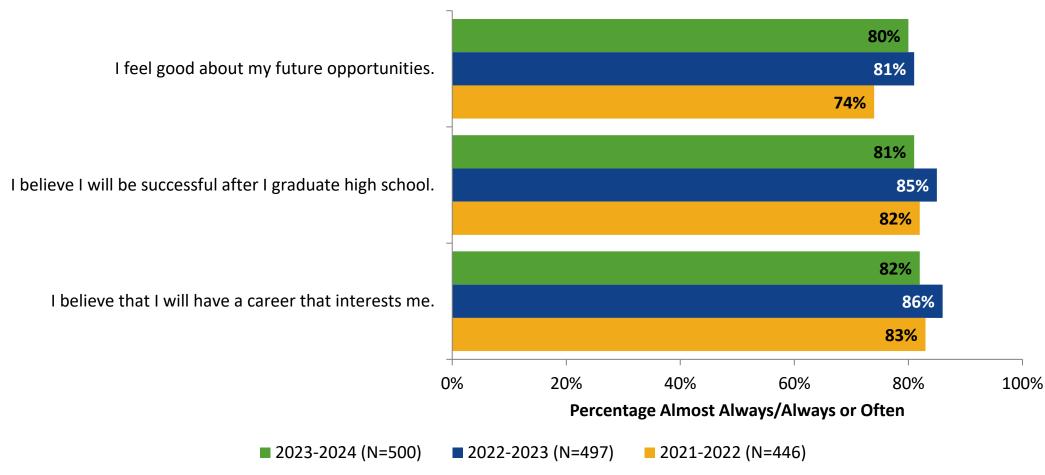

# **Overall Engagement: Comparison Over Time (Continued)**



#### **Like School**

How frequently do you feel the following statement is true?

Generally, I like school. (N=497)



#### **Class Experience**



#### **Class Experience: Comparison Over Time**



# **Academic Support**



#### **Academic Support: Comparison Over Time**

How frequently do you feel the following statements are true?



10

#### Relevance



#### **Relevance: Comparison Over Time**



# **Self-Management**



### **Self-Management: Comparison Over Time**

How frequently do you feel the following statements are true?



14

#### Grit



#### **Grit: Comparison Over Time**



#### **Involvement**



# **Involvement: Comparison Over Time**



#### **Future Goals**



#### **Future Goals: Comparison Over Time**



#### Acceptance



#### **Acceptance: Comparison Over Time**



# **Relationships with Peers**



#### **Relationships with Peers: Comparison Over Time**

How frequently do you feel the following statement are true?



24

# **Perceptions of Peers**



### **Perceptions of Peers: Comparison Over Time**

How frequently do you feel the following statements are true?



26

# **Relationships with Adults in School**



### Relationships with Adults in School: Comparison Over Time

How frequently do you feel the following statements are true?



28

#### **School Net Promoter Score**

If you had a family member or friend moving to the area, how likely are you to recommend your school to them? (N=437)



### **Factors Driving NPS**

How do each of the following impact the score you gave above?