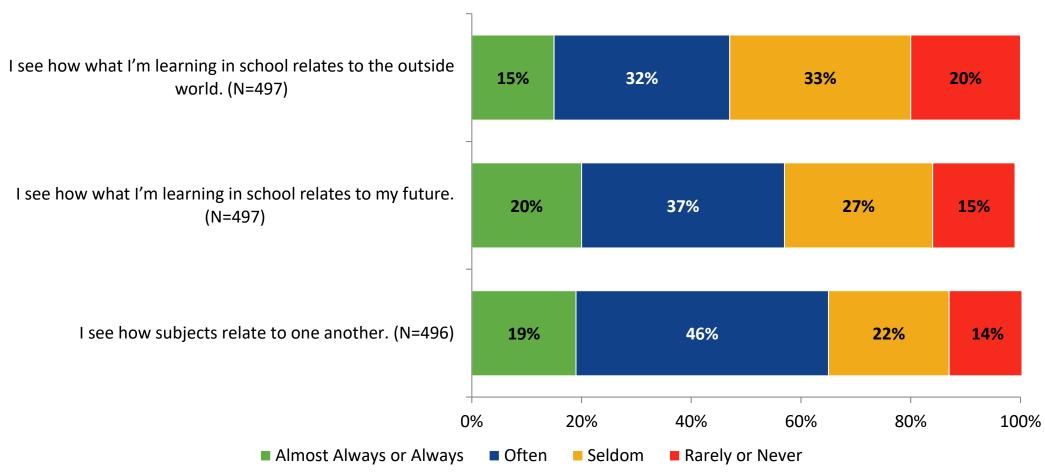

# **Student Engagement Survey for Secondary Students: Seminole Middle School**

**Results and Analysis** 

2023-2024



### **Overall Engagement**



# **Overall Engagement (Continued)**



### **Overall Engagement: Comparison Over Time**



# **Overall Engagement: Comparison Over Time (Continued)**



#### **Like School**

How frequently do you feel the following statement is true?

Generally, I like school. (N=497)



#### **Class Experience**



#### **Class Experience: Comparison Over Time**



# **Academic Support**



#### **Academic Support: Comparison Over Time**

How frequently do you feel the following statements are true?



10

#### Relevance



#### **Relevance: Comparison Over Time**



# **Self-Management**



### **Self-Management: Comparison Over Time**

How frequently do you feel the following statements are true?



14

#### Grit



#### **Grit: Comparison Over Time**



#### **Involvement**



# **Involvement: Comparison Over Time**



#### **Future Goals**



#### **Future Goals: Comparison Over Time**



#### Acceptance



#### **Acceptance: Comparison Over Time**



# **Relationships with Peers**



#### **Relationships with Peers: Comparison Over Time**

How frequently do you feel the following statement are true?



24

# **Perceptions of Peers**



### **Perceptions of Peers: Comparison Over Time**

How frequently do you feel the following statements are true?



26

# **Relationships with Adults in School**



###