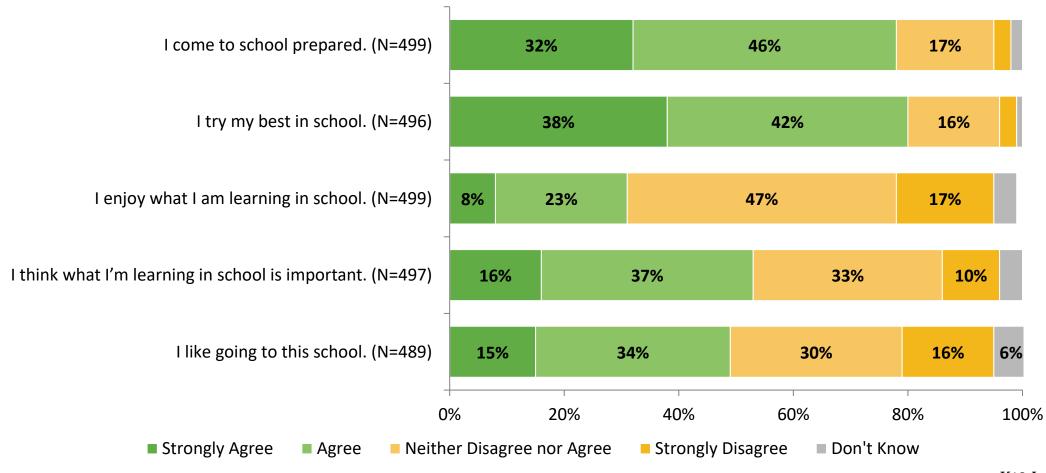

# **Student Engagement Survey for Secondary Students: Seminole Middle School**

**Results and Analysis** 

2023-2024



### **Overall Engagement**



# **Overall Engagement (Continued)**



### **Overall Engagement: Comparison Over Time**



# **Overall Engagement: Comparison Over Time (Continued)**



#### **Like School**

How frequently do you feel the following statement is true?

Generally, I like school. (N=497)



#### **Class Experience**



#### **Class Experience: Comparison Over Time**



# **Academic Support**



#### **Academic Support: Comparison Over Time**

How frequently do you feel the following statements are true?



10

#### Relevance



#### **Relevance: Comparison Over Time**



# **Self-Management**



### **Self-Management: Comparison Over Time**

How frequently do you feel the following statements are true?



14

#### Grit



#### **Grit: Comparison Over Time**



#### **Involvement**



# **Involvement: Comp