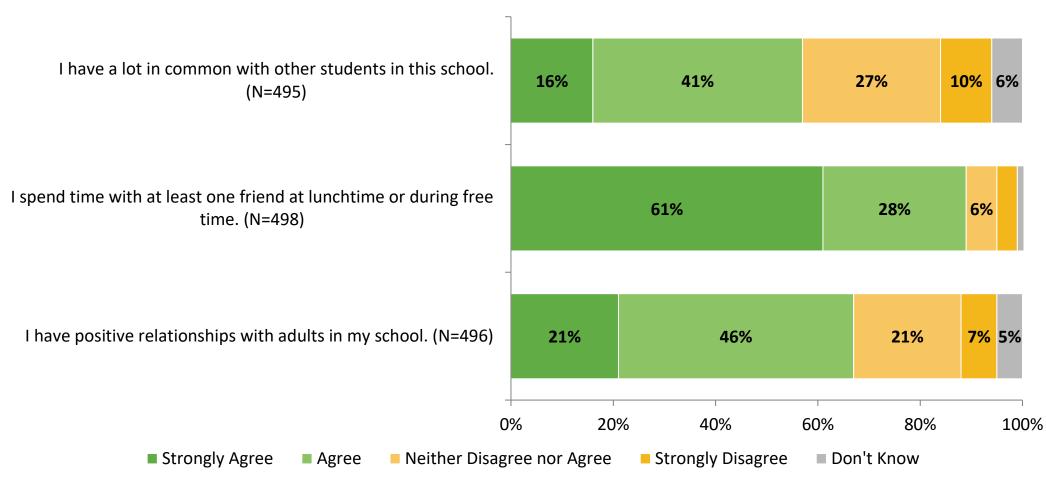

# **Relationships with Peers**

#### **Relationships with Peers: Comparison Over Time**

How frequently do you feel the following statement are true?

24

# **Relationships with Adults in School**

### Relationships with Adults in School: Comparison Over Time

How frequently do you feel the following statements are true?

28