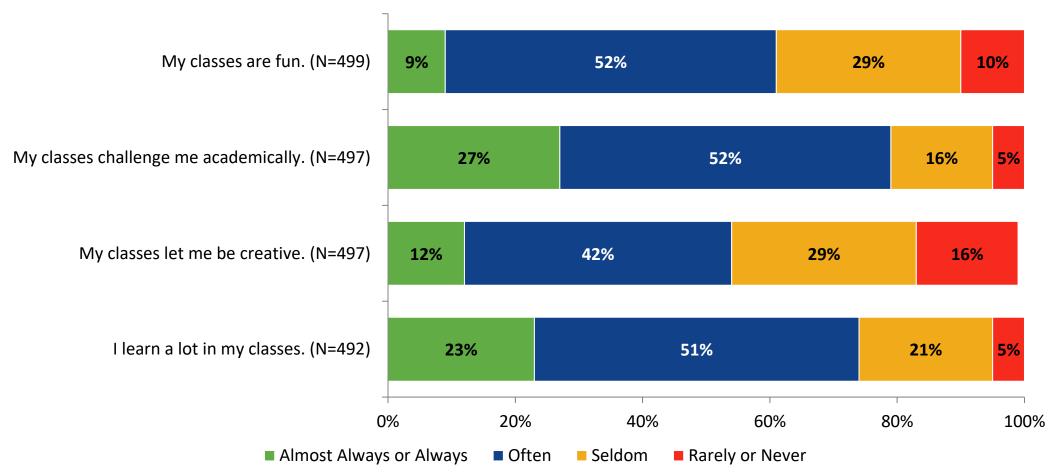

# **Student Engagement Survey for Secondary Students: Seminole Middle School**

**Results and Analysis** 

2023-2024



### **Overall Engagement**



# **Overall Engagement (Continued)**



### **Overall Engagement: Comparison Over Time**



# **Overall Engagement: Comparison Over Time (Continued)**



#### **Like School**

How frequently do you feel the following statement is true?

Generally, I like school. (N=497)



#### **Class Experience**



#### **Class Experience: Comparison Over Time**



# **Academic Support**



#### **Academic Support: Comparison Over Time**

How frequently do you feel the following statements are true?



10

#### Relevance



#### **Relevance: Comparison Over Time**



# **Self-Management**



### **Self-Management: Comparison Over Time**

How frequently do you feel the following statements are true?



14

#### Grit



#### **Grit: Comparison Over Time**



#### **Involvement**



# **Involvement: Comparison Over Time**



#### **Future Goals**



#### **Future Goals: Comparison Over Time**



#### Acceptance



#### **Acceptance: Comparison Over Time**



# **Relationships with Peers**



#### **Relationships with Peers: Comparison Over Time**

How frequently do you feel the following statement are