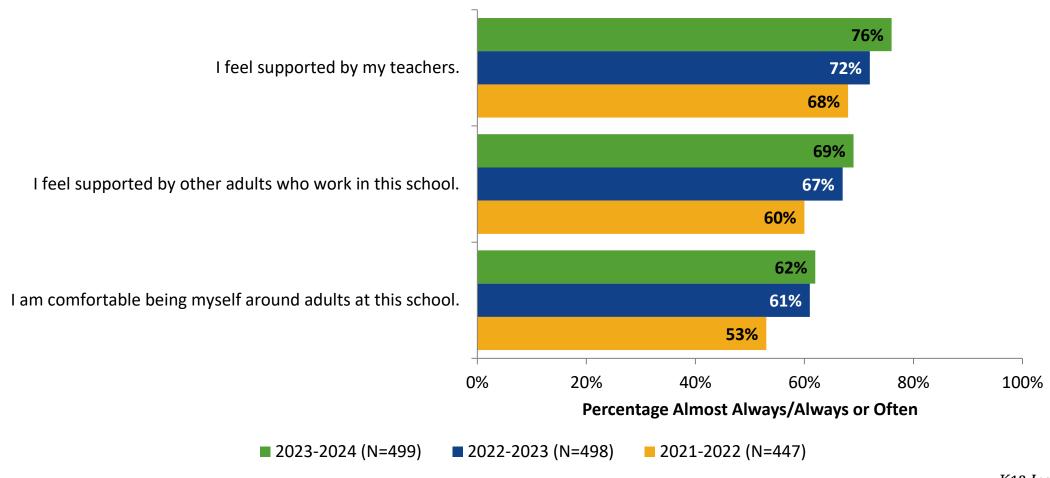

### Relationships with Adults in School: Comparison Over Time

How frequently do you feel the following statements are true?

28