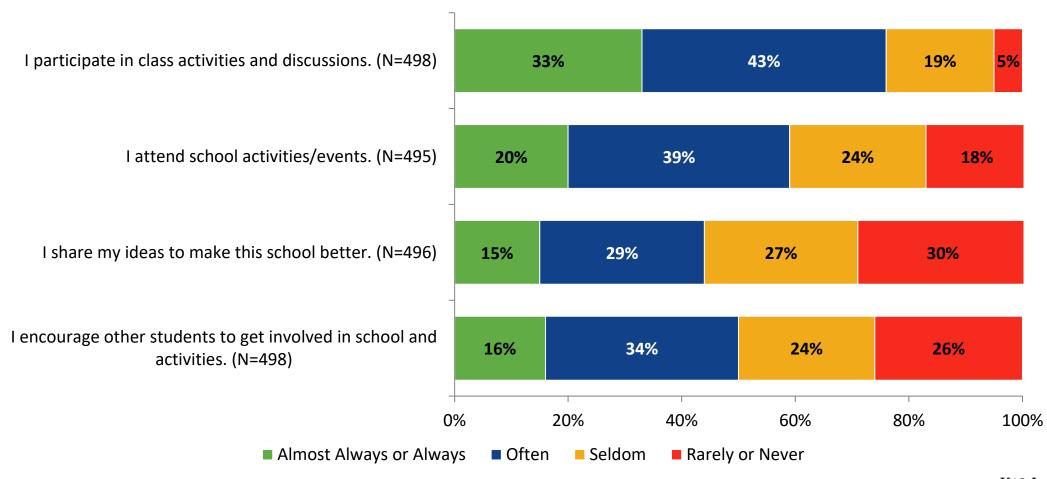

*Overall Engagement**



# **Overall Engagement (Continued)**



### **Overall Engagement: Comparison Over Time**



# **Overall Engagement: Comparison Over Time (Continued)**



#### **Like School**

How frequently do you feel the following statement is true?

Generally, I like school. (N=497)



#### **Class Experience**



#### **Class Experience: Comparison Over Time**



# **Academic Support**



#### **Academic Support: Comparison Over Time**

How frequently do you feel the following statements are true?



10

#### Relevance



#### **Relevance: Comparison Over Time**



# **Self-Management**



### **Self-Management: Comparison Over Time**

How frequently do you feel the following statements are true?



14

#### Grit



#### **Grit: Comparison Over Time**



#### **Involvement**



# **Involvement: Comparison Over Time**



#### **Future Goals**



#### **Future Goals: Comparison Over Time**



#### Acceptance



#### **Acceptance: Comparison Over Time**



# **Relationships with Peers**



#### **Relationships with Peers: Comparison Over Time**

How frequently do you feel the following statement are true?



24

# **Perceptions of Peers**



### **Perceptions of Peers: Comparison Over Time**

How frequently do you feel the following statements are true?



26

# **Relationships with Adults in School**



### Relationships with Adults in School: Comparison Over Time

How frequently do you feel the following statements are true?



28

#### **School Net Promoter Score**

If you had a family member or friend moving to the area, how likely are you to recommend your sc