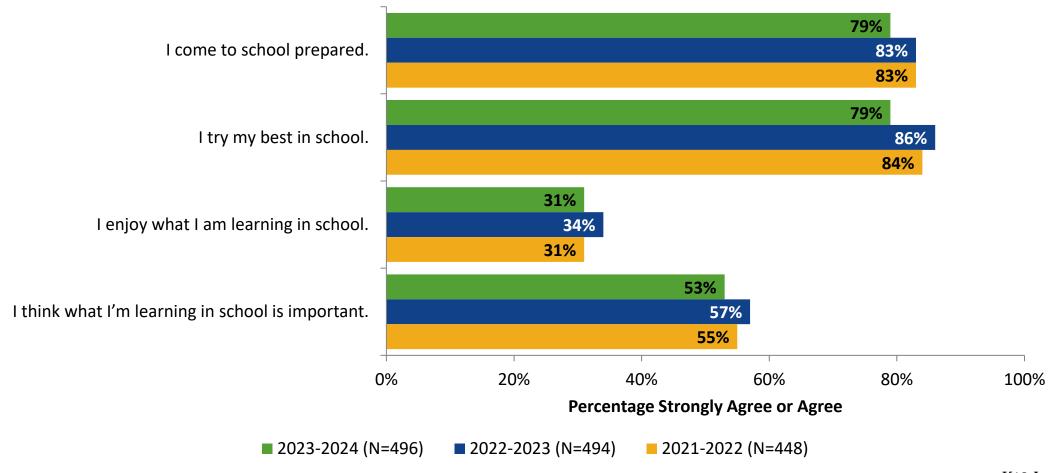

### **Overall Engagement: Comparison Over Time**

# **Overall Engagement: Comparison Over Time (Continued)**