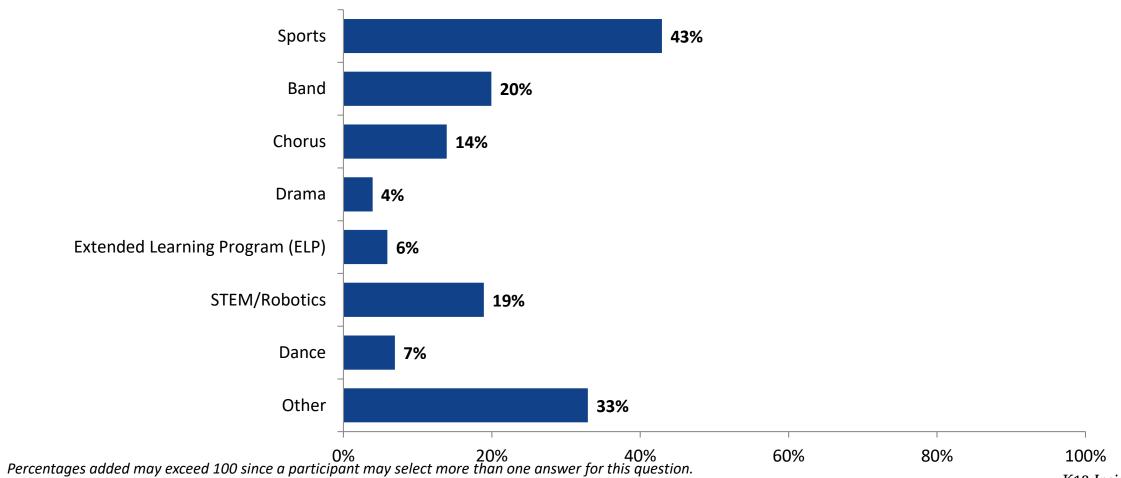

### **Participation in Extracurricular Activities**

Please select the extracurricular activities you participated in. (N=298)

Percentages added may exceed 100 since a participant may select more than one answer for this question. Note: Only students participating in extracurricular activities in the past year answered this question.