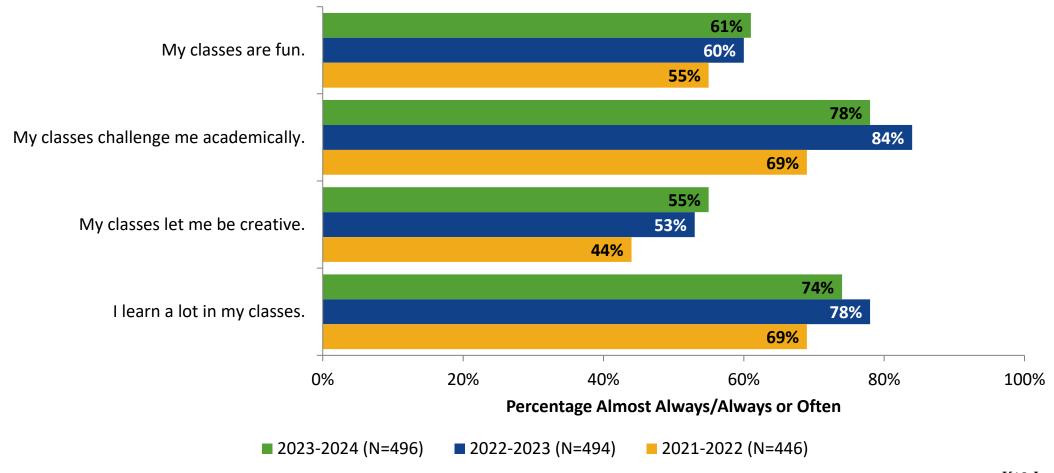

# **Student Engagement Survey for Secondary Students: Seminole Middle School**

**Results and Analysis** 

2023-2024



### **Overall Engagement**



# **Overall Engagement (Continued)**



### **Overall Engagement: Comparison Over Time**



# **Overall Engagement: Comparison Over Time (Continued)**



#### **Like School**

How frequently do you feel the following statement is true?

Generally, I like school. (N=497)



#### **Class Experience**



#### **Class Experience: Comparison Over Time**



# **Academic Support**



#### **Academic Support: Comparison Over Time**

How frequently do you feel the following statements are true?



10

#### Relevance



#### **Relevance: Comparison Over Time**



# **Self-Management**



### **Self-Management: Comparison Over Time**

How frequently do you feel the following statements are true?



14

#### Grit



#### **Grit: Comparison Over Time**



#### **Involvement**



# **Involvement: Comparison Over Time**



#### **Future Goals**



#### **Future Goals: Comparison Over Time**



#### Acceptance



#### **Acceptance: Comparison Over Time**



# **Relationships with Peers**



#### **Relationships with Peers: Comparison Over Time**

How frequently do you feel the following statement are true?



24

# **Perceptions of Peers**



### **P