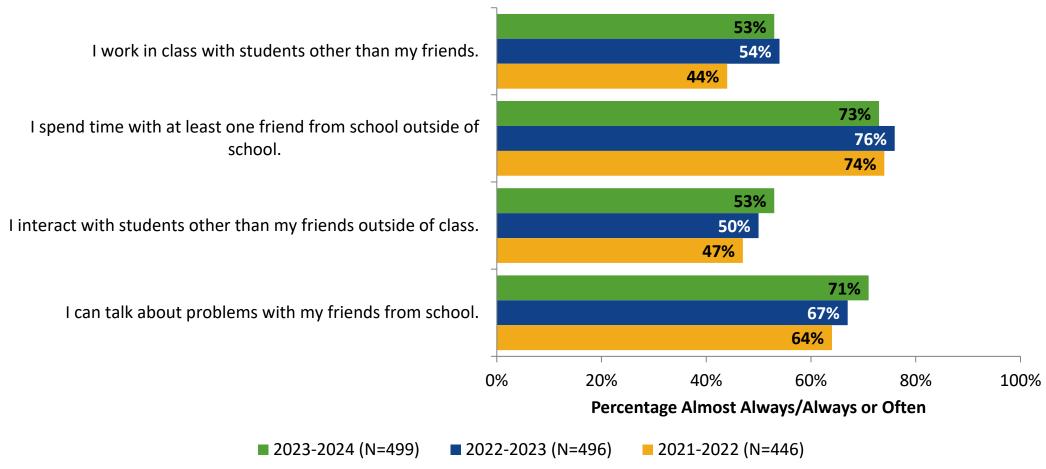

# **Relationships with Peers**

#### **Relationships with Peers: Comparison Over Time**

How frequently do you feel the following statement are true?

24