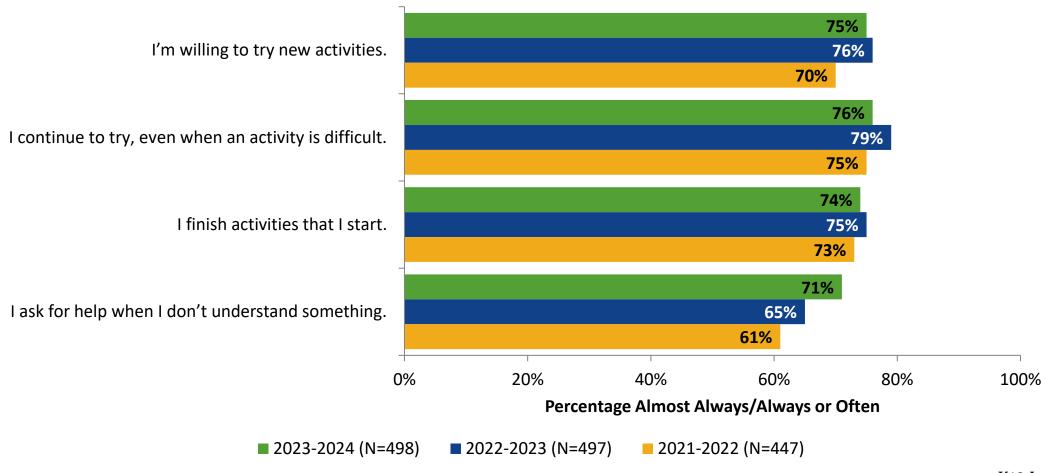

s** 

2023-2024



### **Overall Engagement**



# **Overall Engagement (Continued)**



### **Overall Engagement: Comparison Over Time**



# **Overall Engagement: Comparison Over Time (Continued)**



#### **Like School**

How frequently do you feel the following statement is true?

Generally, I like school. (N=497)



#### **Class Experience**



#### **Class Experience: Comparison Over Time**



# **Academic Support**



#### **Academic Support: Comparison Over Time**

How frequently do you feel the following statements are true?



10

#### Relevance



#### **Relevance: Comparison Over Time**



# **Self-Management**



### **Self-Management: Comparison Over Time**

How frequently do you feel the following statements are true?



14

#### Grit



#### **Grit: Comparison Over Time**



#### **Involvement**



# **Involvement: Comparison Over Time**



#### **Future Goals**



#### **Future Goals: Comparison Over Time**



#### Acceptance



#### **Acceptance: Comparison Over Time**



# **Relationships with Peers**



#### **Relationships with Peers: Comparison Over Time**

How frequently do you feel the following statement are true?



24

# **Perceptions of Peers**



### **Perceptions of Peers: Comparison Over Time**

How frequently do you feel the following statements are true?



26

# **Relationships with Adults in School**



### Relationships with Adults in School: Comparison Over Time

How frequently do you feel the following statements are true?



28

#### **School Net Promoter Score**

If you had a family member or friend moving to the area, how likely are