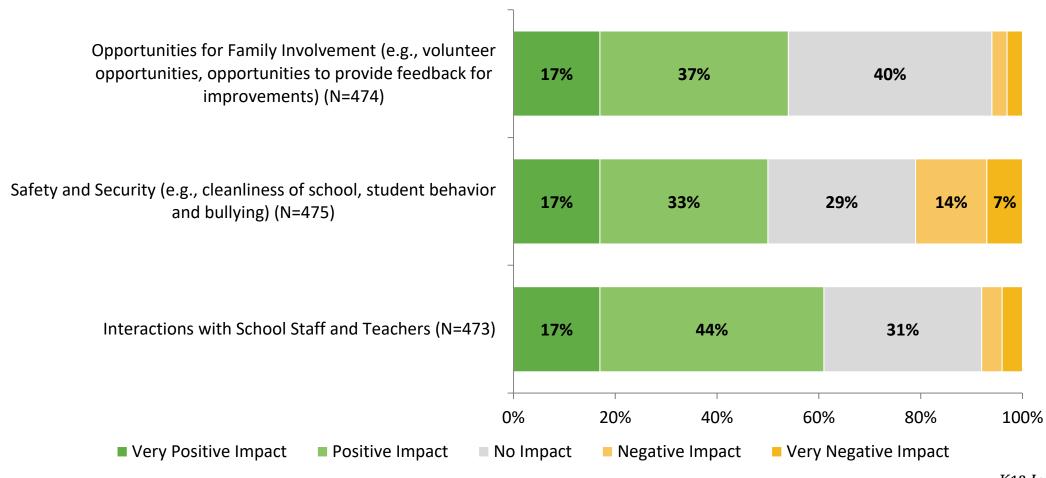

# **Factors Driving NPS (Continued)**

How do each of the following impact the score you gave above?