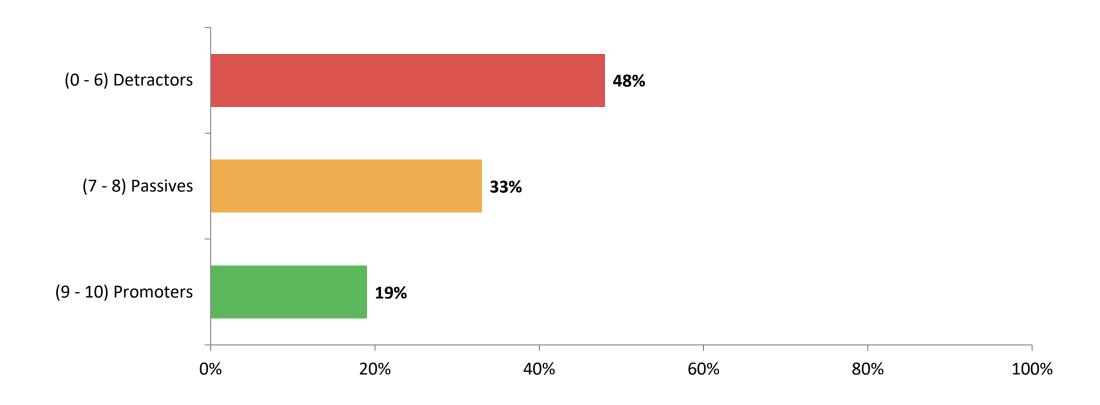

#### **School Net Promoter Score**

If you had a family member or friend moving to the area, how likely are you to recommend your school to them? (N=437)